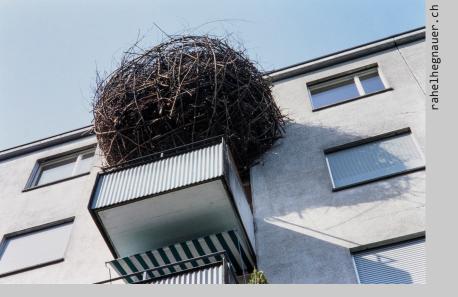

## Kunst und Bau

Documented works site specifically deposited at the place where the art project took place: Photographs of the works *Nest* and *Layout*, 2003 by Rahel Hegnauer

The photographically documented works *Nest* and *Layout* and further documentary material are on permanent loan and exhibited at the studio of the architects *se-Architekten*.